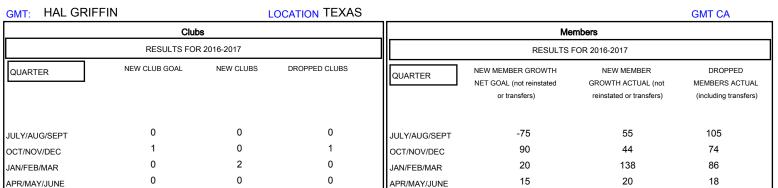

## MONTHLY MEMBERSHIP PROGRESS REPORT

District 2 X1

Results as of: 4/30/2017

| DROPPED CLUBS: 1  DROPPED MEMBERS |     | 42 CLUBS OF 63 ADDED 1 OR MORE<br>NEW MEMBERS | GENDER DISTRIBU<br>MALE<br>FEMALE | UTION<br>1,218 (67.14%)<br>596 (32.86%) |     |
|-----------------------------------|-----|-----------------------------------------------|-----------------------------------|-----------------------------------------|-----|
| DECEASED                          | 16  | CLICK HERE FOR CUMULATIVE  MEMBERSHIP DATA    | TOTAL FAMILY UNIT MEMBERS         |                                         | 312 |
| CLUB CANCELLED                    | 4   |                                               | FAMILY MEMBERS PAYING HALF        |                                         | 400 |
| OTHER                             | 263 |                                               |                                   |                                         | 162 |
| TOTAL                             | 283 |                                               | 5020                              |                                         |     |