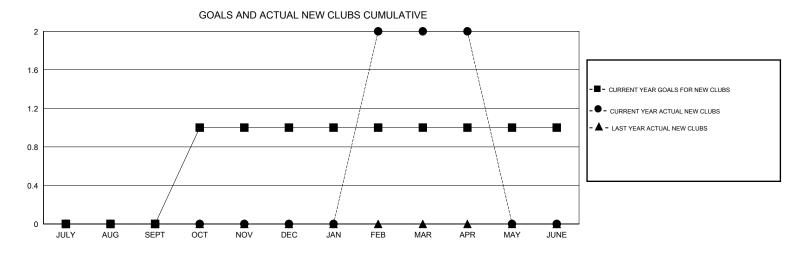

## MONTHLY MEMBERSHIP PROGRESS REPORT

District 2 X1

Results as of: 4/30/2017

| DROPPED CLUBS: 1  DROPPED MEMBERS |     | 42 CLUBS OF 63 ADDED 1 OR MORE<br>NEW MEMBERS | GENDER DISTRIBU<br>MALE<br>FEMALE | UTION<br>1,218 (67.14%)<br>596 (32.86%) |     |
|-----------------------------------|-----|-----------------------------------------------|-----------------------------------|-----------------------------------------|-----|
| DECEASED                          | 16  | CLICK HERE FOR CUMULATIVE  MEMBERSHIP DATA    | TOTAL FAMILY UNIT MEMBERS         |                                         | 312 |
| CLUB CANCELLED                    | 4   |                                               | FAMILY MEMBERS PAYING HALF        |                                         | 400 |
| OTHER                             | 263 |                                               |                                   |                                         | 162 |
| TOTAL                             | 283 |                                               | 5020                              |                                         |     |