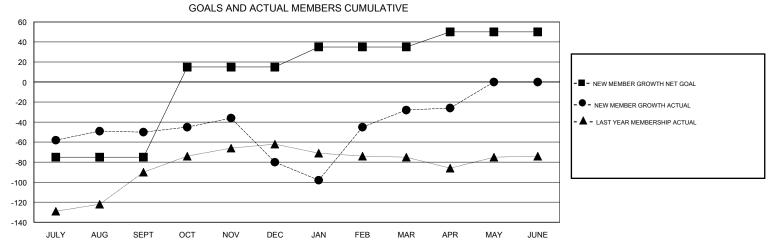

## MONTHLY MEMBERSHIP PROGRESS REPORT

District 2 X1

Results as of: 4/30/2017

| DROPPED CLUBS: 1  DROPPED MEMBERS |     | 42 CLUBS OF 63 ADDED 1 OR MORE<br>NEW MEMBERS | GENDER DISTRIBU<br>MALE<br>FEMALE | UTION<br>1,218 (67.14%)<br>596 (32.86%) |     |
|-----------------------------------|-----|-----------------------------------------------|-----------------------------------|-----------------------------------------|-----|
| DECEASED                          | 16  | CLICK HERE FOR CUMULATIVE  MEMBERSHIP DATA    | TOTAL FAMILY UNIT MEMBERS         |                                         | 312 |
| CLUB CANCELLED                    | 4   |                                               | FAMILY MEMBERS PAYING HALF        |                                         | 400 |
| OTHER                             | 263 |                                               |                                   |                                         | 162 |
| TOTAL                             | 283 |                                               | 5020                              |                                         |     |